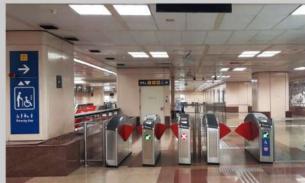

#### **Exit from Raffles Place MRT Station**

Upon exiting from the train, you can follow the directional tactiles on the floor. This will lead you to the lift which travels between the train platforms and the concourse. After exiting from the fare gates, take the lift to B1. You can opt to use either of the following avenues to travel to the ground level.