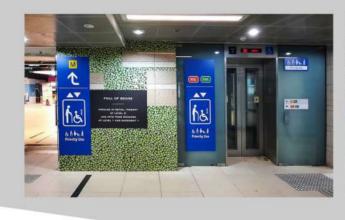

#### 2. Via Exit H [ Lift in Six Battery Road ]

Upon exiting from the lift at B1, take the route on your right that leads to Exit H. When you arrive at the junction, take the route on the right. The ramp entrance into Six Battery Road would be on your right and it would lead you to the lift lobby. Taking this lift, you can access the street level. Lift to street level within Six Battery Road operates Mon - Sat (5.30am to 12.15am) and Sun / PH (6.00am to 12.15am).