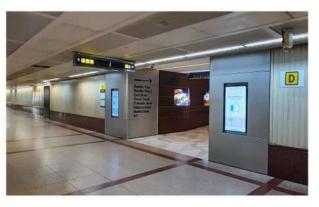

### 3. Via Exit D [Lifts in Republic Plaza]

Upon exiting from the lift at B1, follow the directional tactiles on the floor to arrive at the junction right before the washrooms. Take the route that leads to exit D. The entrance into Republic Plaza would be on your right. Entering into Republic Plaza, take the route on the right. You would soon arrive at a ramp on your right that leads you to the lift lobby. Taking this lift, you can access the street level. Lifts to street level within Republic Plaza operate during office hours.