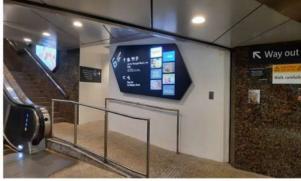

### 3. Via Exit D [Lifts in Republic Plaza]

Upon exiting from the lift at B1, follow the directional tactiles on the floor to arrive at the junction right before the washrooms. Take the route that leads to exit D. The entrance into Republic Plaza would be on your right. Entering into Republic Plaza, take the route on the right. You would soon arrive at a ramp on your right that leads you to the lift lobby. Taking this lift, you can access the street level. Lifts to street level within Republic Plaza operate during office hours.