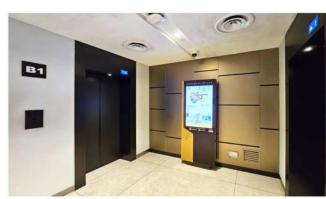

#### **Exit from Raffles Place MRT Station**

Upon exiting from the train, you can follow the directional tactiles on the floor. This will lead you to the lift which travels between the train platforms and the concourse. After exiting from the fare gates, take the lift to B1. You can opt to use either of the following avenues to travel to the ground level.