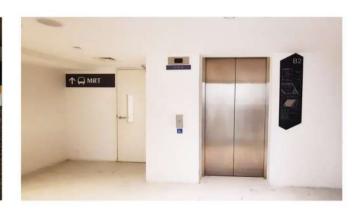

#### 1. Via Exit M [ Lifts in CIMB Plaza ]

Upon exiting from the lift at B1, you can enter the basement retail area of CIMB Plaza which is adjacent to the lift you have exited. Taking the route on the left, you would soon arrive at the lift lobby on your right. Taking this lift, you can access the street level. Lifts to street level within CIMB Plaza operate Mon - Sat (5.30am to 12.15am) and Sun / PH (6.00am to 12.15am).