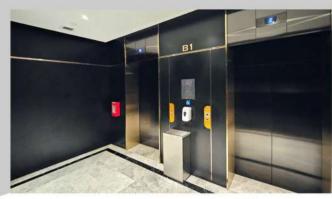

#### **Exit from Raffles Place MRT Station**

Upon exiting from the train, you can follow the directional tactiles on the floor. This will lead you to the lift which travels between the train platforms and the concourse. After exiting from the fare gates, take the lift to B1. You can opt to use either of the following avenues to travel to the ground level.