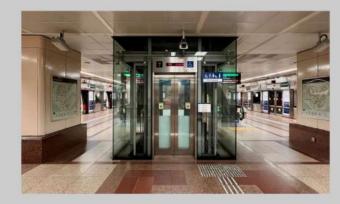

#### **Exit from Raffles Place MRT Station**

Upon exiting from the train, you can follow the directional tactiles on the floor. This will lead you to the lift which travels between the train platforms and the concourse. After exiting from the fare gates, take the lift to B1. You can opt to use either of the following avenues to travel to the ground level.