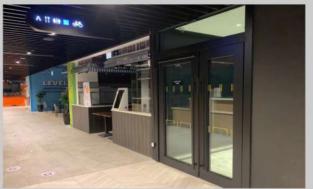

#### 1. Via Exit M [ Lifts in CIMB Plaza ]

Upon exiting from the lift at B1, you can enter the basement retail area of CIMB Plaza which is adjacent to the lift you have exited. Taking the route on the left, you would soon arrive at the lift lobby on your right. Taking this lift, you can access the street level. Lifts to street level within CIMB Plaza operate Mon - Sat (5.30am to 12.15am) and Sun / PH (6.00am to 12.15am).