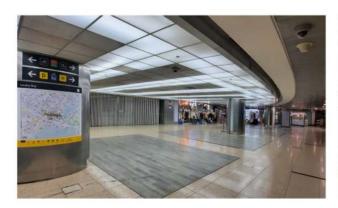

#### **Exit from Raffles Place MRT Station**

Upon exiting from the train, you can follow the directional tactiles on the floor. This will lead you to the lift which travels between the train platforms and the concourse. After exiting from the fare gates, take the lift to B1. You can opt to use either of the following avenues to travel to the ground level.