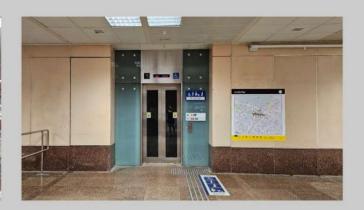

#### 1. Via Exit M [ Lifts in CIMB Plaza ]

Upon exiting from the lift at B1, you can enter the basement retail area of CIMB Plaza which is adjacent to the lift you have exited. Taking the route on the left, you would soon arrive at the lift lobby on your right. Taking this lift, you can access the street level. Lifts to street level within CIMB Plaza operate Mon - Sat (5.30am to 12.15am) and Sun / PH (6.00am to 12.15am).